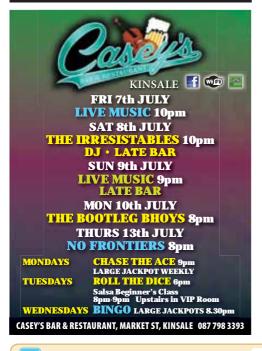

#### CASEYS, KINSALE:

The Irreristables, 10pm, & D.J.

DERMOT RYAN'S HERITAGE TOWN WALKS: Tourist Office, 10.30am or by appointment. DON & BARRY'S HISTORIC STROLL: Tourist Office, 9.15am, 11.15am. FOLKHOUSE: Barefoot Gypsies, 10.30pm. HAMLETS: Live DJ. 10pm. KINSALE ARTS WEEKEND: Runs until 9th July.

**KINSALE HARBOUR** CRUISES: 12pm, 2pm, 3pm, 4pm, 5pm. MALT LANE (AT THE FOLKHOUSE): Mark Wilson in Jeffrey Bernard is Unwell, 6pm. SAM'S BAR: Highland Paddies. SILENT BANJO: The Lefties, 10pm. TRACTON ARTS FESTIVAL: Runs until 9th July. www.theinkwelltheatre.org TRIDENT HOTEL: Billy Crosbie. WHITE HOUSE: Poc Ar Buile, 10.30pm.

#### MON 10th JULY

www.theinkwelltheatre.org

ACTON'S HOTEL: Seisiún, 8pm. Adults €10, Kids Free. BLUE HAVEN: Traditional Irish Music with Arundo, 9.30pm. CASEY'S, KINSALE: Chase the Ace, Bootlea Bhovs, 8pm. DALTON'S BAR: Trad singalong. DERMOT RYAN'S HERITAGE TOWN WALKS: Tourist Office, 10.30am or by appointment. DON & BARRY'S HISTORIC STROLL: Tourist Office. 9.15am, 11.15am, KINSALE COMMUNITY PLAYSCHOOL: Summer Camp. 9.30am - 1pm. KINSALE GOLF CLUB: Summer Camp. 9-12 yrs 9.30am-11am. 5-8 yrs 11.30am-1pm.

#### **TUES 11th JULY**

8pm.

ARMADA: Allsorts, 8pm. BLACKS BREWERY: Brewery Tours, 1pm-4pm. BLUE HAVEN: Sonny & Friends, 9.30pm. CASEY'S, KINSALE: Roll the Dice, 6pm. Salsa Beginner's Class, 8pm-9pm. (Upstairs) DALTON'S BAR: Trad singalong. DERMOT RYAN'S HERITAGE TOWN WALKS: Tourist Office, 10.30am or by appointment. DON & BARRY'S HISTORIC STROLL: Tourist Office 9.15am, 11.15am, KINSALE BRIDGE CLUB: Trident Hotel, 7.30pm. **KINSALE HARBOUR** CRUISES: 12pm, 2pm, 3pm, 5pm. SILENT BANJO: Baldy Paul, 8pm. WHITE HOUSE: Mark & Cheese, 9pm.

WED 12th JULY BLACKS BREWERY: Brewery Tours, 1-4pm,

**July 2017** BLUE HAVEN: Niall McCabe, 9.30pm. CASEY'S, KINSALE: Bingo Night, 8.30pm. DAI TON'S BAR Traditional music. DERMOT RYAN'S HERITAGE TOWN WALKS: Tourist Office, 10.30am or by appointment. **DON & BARRY'S** HISTORIC STROLL: Tourist Office 9.15am, 11.15am, DRY EYE CLINIC: At Kennedy's Opticians, 2pm - 5.30pm. **KINSALE HARBOUR** CRUISES: 12pm, 2pm, 3pm, 5pm SAM'S BAR: Dana Burns. WHITE HOUSE: Two of a Kind, 9pm.

#### THUR 13th JULY

BLACKS BREWERY: Brewery Tours, 1-4pm. BLUE HAVEN: Arundo, 9.30pm. CASEYS, KINSALE: No Frontiers, 9pm. DALTON'S BAR: Trad. DERMOT RYAN'S HERITAGE TOWN WALKS: Tourist Office, 10.30am or by appointment. **DON & BARRY'S** HISTORIC STROLL: Tourist Office 9.15am. 11.15am. HAMLETS: Niall McCabe, 9.30pm. **KINSALE HARBOUR** CRUISES: 12pm, 2pm, 3pm, 5pm, SAM'S BAR: Darren Grimlev. SILENT BANJO: Jimmy White, 8pm. WHITE HOUSE: Two of a Kind, 9pm.