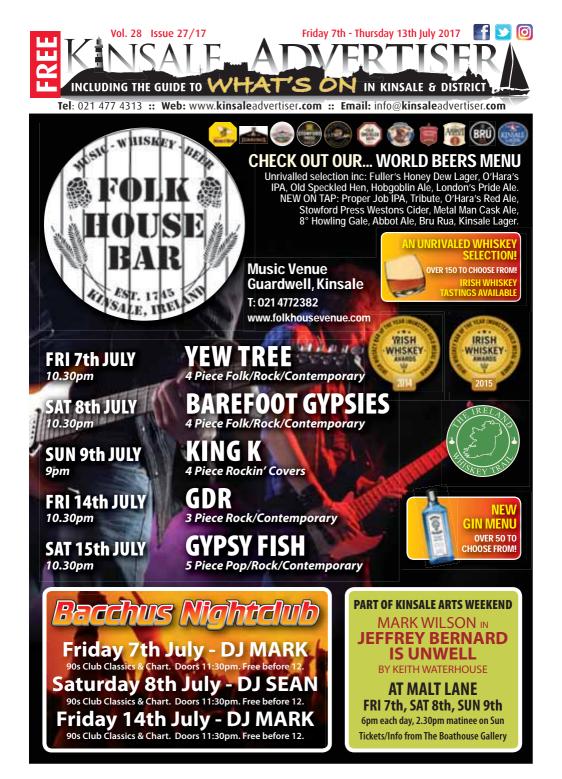

#### **Kinsale Arts Weekend** FRI 7th JUI Y ARMADA:

Jukebox Night. **BACCHUS NIGHTCLUB:** DJ Mark, 11.30pm BLACKS BREWERY: Brewery Tours, 1-4pm. BLUE HAVEN: Alan Murphy, 10pm. CASEYS, KINSALE: Live Music, 10pm. DERMOT RYAN'S HERITAGE TOWN WALKS: Tourist Office, 10.30am or by appointment. DON & BARRY'S HISTORIC STROLL: Tourist Office, 9.15am, 11.15am.

FOLKHOUSE: Yew Tree, 10.30pm. HAMLETS: Kurtis Goodwolf, 9pm. JOSEPH WALSH STUDIO: Open Day, 10am-5pm. Until 8th July. KINSALE ARTS WEEKEND: Runs until 9th July. **KINSALE HARBOUR** CRUISES: 12pm, 2pm, 3pm, 5pm. MALT LANE (AT THE FOLKHOUSE): Mark Wilson in Jeffrey Bernard is Unwell, 6pm. SAM'S BAR: The Fabulous Grainne Ryan.

WHAT'S ON IN KINSALE

SILENT BANJO: Rambling Weavers, 10pm. TRACTON ARTS FESTIVAL: Runs until 9th July. www.theinkwelltheatre.org VISTA-Billy's Piano Bar at the Marina Lounge.

#### **Kinsale Arts Weekend** SAT 8th JULY

ARMADA: The Dolans. **BACCHUS NIGHTCLUB:** DJ Sean, 11.30pm. BLACKS BREWERY: Brewery Tours, 1-4pm. BLUE HAVEN: Arklight, 10pm.

#### CASEYS, KINSALE:

The Irreristables, 10pm, & D.J.

DERMOT RYAN'S HERITAGE TOWN WALKS: Tourist Office, 10.30am or by appointment. DON & BARRY'S HISTORIC STROLL: Tourist Office, 9.15am, 11.15am. FOLKHOUSE: Barefoot Gypsies, 10.30pm. HAMLETS: Live DJ. 10pm. KINSALE ARTS WEEKEND: Runs until 9th July.

**KINSALE HARBOUR** CRUISES: 12pm, 2pm, 3pm, 4pm, 5pm. MALT LANE (AT THE FOLKHOUSE): Mark Wilson in Jeffrey Bernard is Unwell, 6pm. SAM'S BAR: Highland Paddies. SILENT BANJO: The Lefties, 10pm. TRACTON ARTS FESTIVAL: Runs until 9th July. www.theinkwelltheatre.org TRIDENT HOTEL: Billy Crosbie. WHITE HOUSE: Poc Ar Buile, 10.30pm.

#### **Kinsale Arts Weekend** SUN 9th JULY ARMADA:

The Pure Drop, 8pm. BIUF HAVEN: Trad Session, 8.30pm. CASEYS, KINSALE: Live music, 9pm. **DERMOT RYAN'S** HERITAGE TOWN WALKS: Tourist Office, 10.30am or by appointment. DON & BARRY'S HISTORIC STROLL: Tourist Office, 11.15am. FOLKHOUSE: King K. 9.00pm. HAMI FTS: Old No. 7 with Clem Buckley and Ben Dillon, 6.30pm. KINSALE ARTS WEEKEND: Finishing today. KINSALE BAPTIST CHURCH: 11am, Temperance Hall. **KINSALE HARBOUR** CRUISES: 12pm, 2pm, 3pm, 4pm, 5pm.

MACDONALD HOTEL: Wedding Fair. 2pm-5pm. MALT LANE (AT THE FOLKHOUSE): Mark Wilson in Jeffrey Bernard is Unwell, 2.30pm and 6pm. OLD HEAD OF KINSALE RUN: Registration closes 11am at Garrylucas Beach, Run starts 11.30am. SAM'S BAR The Americhanics. SILENT BANJO: Schooner's Rig, 7pm. TRACTON ARTS **FESTIVAL** Finishing today.