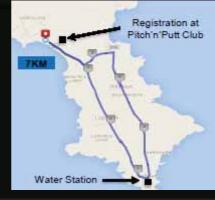

# FITZGERALD & PARTNERS

Old Head of Kinsale Run K Road Race & Family Walk 9th JULY 2017 @ 11.30am

ENTRY FEE: Adults €10 U16 €5 Walkers €5 U12 Free Prizes: MENS, LADIES, U16

All proceeds in aid of the Old Head Signal Tower Restoration Fund

Start/Finish/Registration at Garrylucas Beach

REGISTRATION CLOSES AT 11.00am

CONTACT US: f The Old Head of Kinsale Run @old\_head\_run E: oldheadrun@gmail.com

**O** Kinsale Advertiser 021 4774313 <sup>22</sup> Email: info@kinsaleadvertiser.com